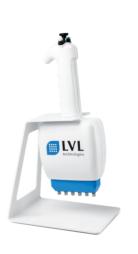

**CAP THEM ALL!** 

**Now available!** LVL semi-automated hand-held decapper / capper. The best choice for medium throughput sample storage workflows.

- Available in SBS 96, 48 and 24 formats for all models of LVL SAFE® 2D barcoded tubes
- Rapid capping and decapping
- Ejects caps safely

Spring loaded retention balls keep caps securely in place.

Conveniently store tube caps on our cap racks.

SBS 96: RCK-CR96-P-L SBS 48: RCK-CR48-P-L SBS 24: RCK-CR24-P-L

**4-channel** semi-automatic capper

**6-channel** semi-automatic capper

**8-channel** semi-automatic capper