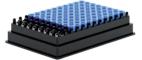

Conveniently store tube caps on our cap racks.

SBS 96: RCK-CR96-P-L SBS 48: RCK-CR48-P-L SBS 24: RCK-CR24-P-L

**4-channel** semi-automatic capper

**6-channel** semi-automatic capper

**8-channel** semi-automatic capper