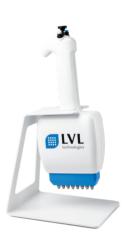

**CAP THEM ALL!** 

**Now available!** LVL semi-automated hand-held decapper / capper. The best choice for medium throughput sample storage workflows.

- Available in SBS 96, 48 and 24 formats for all models of LVL SAFE® 2D barcoded tubes
- Rapid capping and decapping
- Ejects caps safely

Spring loaded retention balls keep caps securely in place.

Conveniently store tube caps on our cap racks.

SBS 96: RCK-CR96-P-L SBS 48: RCK-CR48-P-L SBS 24: RCK-CR24-P-L

**4-channel** semi-automatic capper

**6-channel** semi-automatic capper

**8-channel** semi-automatic capper