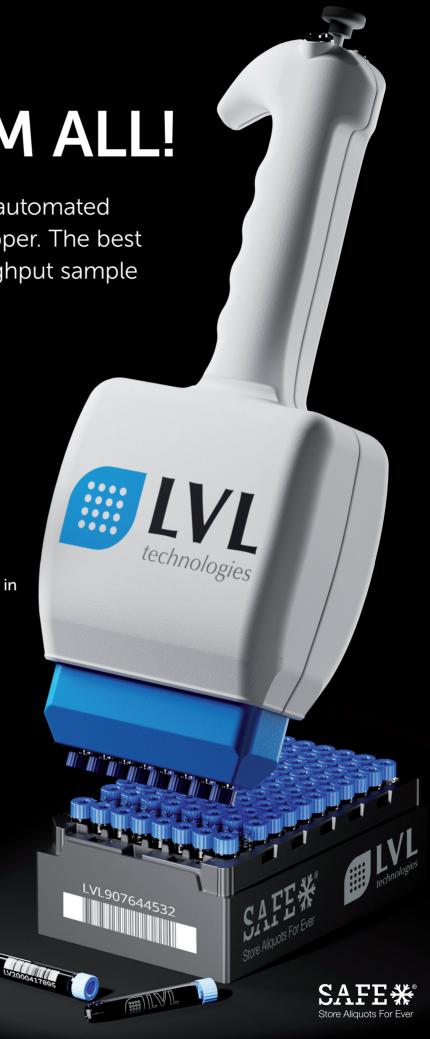

**CAP THEM ALL!** 

**Now available!** LVL semi-automated hand-held decapper / capper. The best choice for medium throughput sample storage workflows.

- Available in SBS 96, 48 and 24 formats for all models of LVL SAFE® 2D barcoded tubes
- Rapid capping and decapping
- Ejects caps safely

Conveniently store tube caps on our cap racks.

SBS 96: RCK-CR96-P-L SBS 48: RCK-CR48-P-L SBS 24: RCK-CR24-P-L

**4-channel** semi-automatic capper

**6-channel** semi-automatic capper

**8-channel** semi-automatic capper

|                         | <i>)</i>                                          |                                                   |                                                                |
|-------------------------|---------------------------------------------------|---------------------------------------------------|----------------------------------------------------------------|
| Rack format             | SAFE® SBS 24                                      | SAFE® SBS 48                                      | SAFE® SBS 96                                                   |
| Opening / closing speed | 0.5s / 4.7s                                       | 0.5s / 4s                                         | 0.5s / 3.5s                                                    |
| Motors                  | 4 individually controlled high precision motors * | 6 individually controlled high precision motors * | 8 individually controlled high precision motors *              |
| Stand included          | ✓                                                 | <b>✓</b>                                          | ✓                                                              |
| Article number          | CDC-4CH-XT                                        | CDC-6CH-XT                                        | External thread: CDC-8CH-XT-4<br>Internal thread: CDC-8CH-IT-2 |