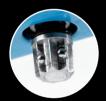

**CAP THEM ALL!** 

**Now available!** LVL semi-automated hand-held decapper / capper. The best choice for medium throughput sample storage workflows.

- Available in SBS 96, 48 and 24 formats for all models of LVL SAFE® 2D barcoded tubes
- Rapid capping and decapping
- Ejects caps safely



Spring loaded retention balls keep caps securely in place.









## Order now.

lvl-technologies.com/en/devices/capper--decapper

| Opt | ional acc | essory  |
|-----|-----------|---------|
| IVI | Cap       | Rack    |
|     | Cap       | - tacit |
|     |           |         |
|     | ~==       |         |



Conveniently store tube caps on our cap racks.

SBS 96: RCK-CR96-P-L SBS 48: RCK-CR48-P-L SBS 24: RCK-CR24-P-L



**4-channel** semi-automatic capper



**6-channel** semi-automatic capper



**8-channel** semi-automatic capper

|                         | <i>)</i>                                          |                                                   |                                                                |
|-------------------------|-----------------------------